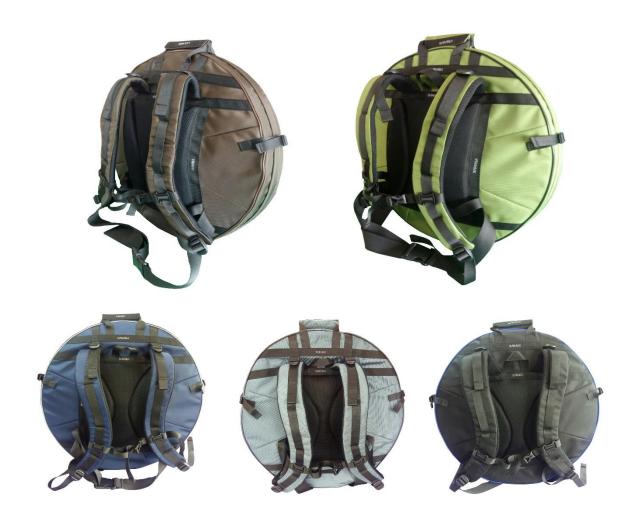

# Main Case/Dense bag

The main case is made in durable waterproof fabric, YKK zippers, super strong straps.

Back packs shoulder straps with extra hangers lock on the chest with the lap belt for weight regulation.

The harness includes load-lifter straps, a sternum strap, and a hip belt to distribute the weight more evenly. The hip belt helps to stabilize the bag while biking. Two additional lateral locks YKK, which close the bag and protect from opening zippers in the way.

#### Soft vented back

Soft vented back, complete with back packs, makes traveling with a large instruments comfortable and enjoyable.