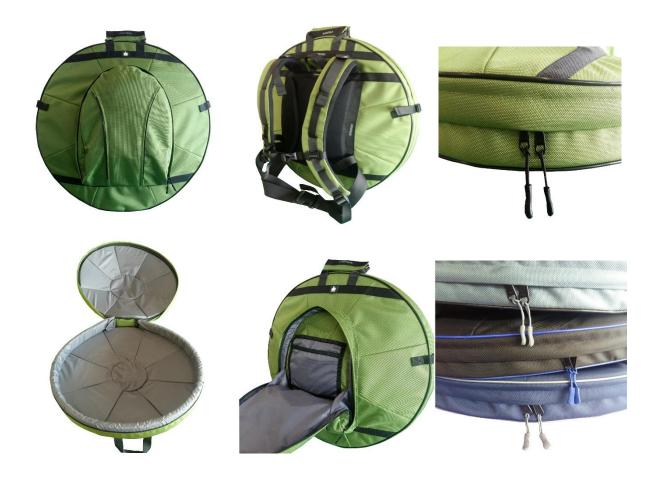

# <u>Materials:</u>

- Outer fabric durable (1680den), waterproof, high-quality (Oxford) and firm
- Inner fabric lining durable, waterproof, soft Taffeta
- Durable straps, wear-resistant
- Plastic edge (line)
- Strong zippers and latches YKK
- Strong plastic fittings YKK

# Main Case/Dense bag

The main case is made in durable waterproof fabric, YKK zippers, super strong straps.

Back packs shoulder straps with extra hangers lock on the chest with the lap belt for weight regulation.

# Plastic Protection of your handpan lateral

Protection of the lateral sides, will protect your handpan when you put it on the ground. It makes the instrument inside soft and comfortable.