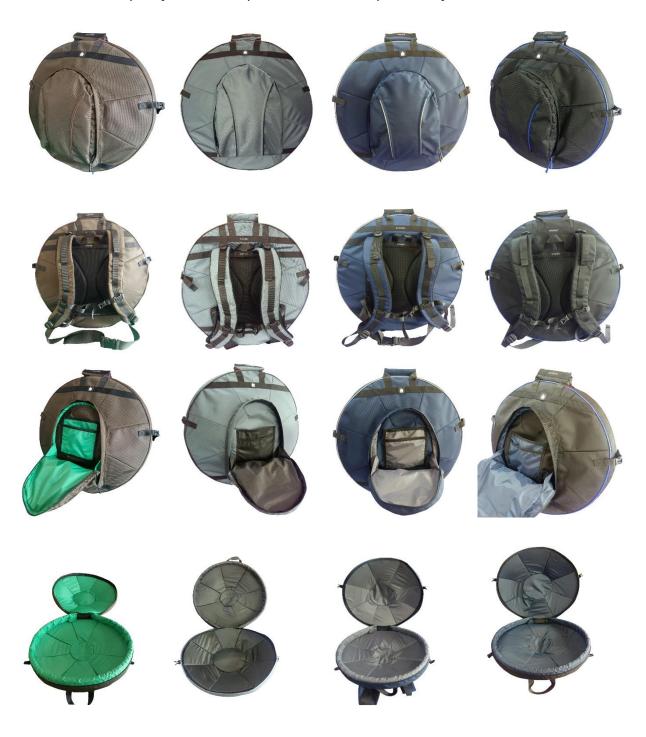

# Main Case/Dense bag

The main case is made in durable waterproof fabric, YKK zippers, super strong straps.

Back packs shoulder straps with extra hangers lock on the chest with the lap belt for weight regulation.

The harness includes load-lifter straps, a sternum strap, and a hip belt to distribute the weight more evenly. The hip belt helps to stabilize the bag while biking. Two additional lateral locks YKK, which close the bag and protect from opening zippers in the way.

# Plastic Protection of your handpan lateral

Protection of the lateral sides, will protect your handpan when you put it on the ground. It makes the instrument inside soft and comfortable.

### **Protection of body**

Dense padding protection top & bottom of the tool model ST-H01. Durable and lightweight case, consists of eight panels and circular plate in the middle, which are connected into the dense structure with fabric. This design is both on the top and bottom of the case, it creates an almost case and becomes a solid protection for the entire instrument!