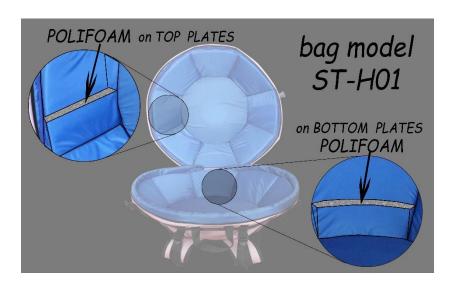

### **Protection of body**

Dense padding protection top & bottom of the tool model ST-H01. Durable and lightweight case, consists of eight panels and circular plate in the middle, which are connected into the dense structure with fabric. This design is both on the top and bottom of the case, it creates an almost case and becomes a solid protection for the entire instrument!

Dense polyfoam will provide protection for your instrument against the sharp edges, and soften a possible falling, it's also a good warm clothing for your instrument during the cold season.